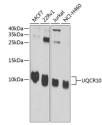

## Anti-UQCR10 antibody (1-63) (STJ26795)

## **TARGET INFORMATION**

Gene ID 29796 Gene Symbol UQCR10 Uniprot ID QCR9\_HUMAN

Immunogen Immunogen Region 1-63

Sequence

**Specificity** Recombinant fusion protein containing a sequence corresponding to amino acids 1-63 of human UQCR10 (NP\_037519.2).