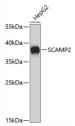

## **TARGET INFORMATION**

Gene ID 10066

Gene Symbol SCAMP2

Uniprot ID SCAM2\_HUMAN

Immunogen Immunogen 1-152 Region

Specificity Recombinant fusion protein containing a sequence corresponding to amino acids 1-152 of human SCAMP2 (NP\_005688.2). 
 Immunogen
 MSAFDTNPFADPVDVNPFQD PSVTQLTNAPQGGLAEFNPF SETNAATTVPVTQLPGSSQP AVLQPSVEPTQPTPQAVVSA