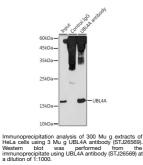

## **PRODUCT PROPERTIES**

| Clonality<br>Clone ID  | Polyclonal                                                                                                                          |
|------------------------|-------------------------------------------------------------------------------------------------------------------------------------|
| Concentration          | Lot specific                                                                                                                        |
| Conjugation            | Unconjugated                                                                                                                        |
| Purification           | Affinity purification                                                                                                               |
| Dilution               | WB:1:200-1:1000                                                                                                                     |
| Range                  | IP:0.5 Mu g-4 Mu g antibody for 200 Mu g-400 Mu g extracts of whole cells                                                           |
|                        | ELISA:Recommended starting concentration is 1 Mu g/mL. Please optimize the concentration based on your specific assay requirements. |
| Formulation            | PBS with 0.01% Thimerosal, 50% Glycerol, pH 7.3.                                                                                    |
| Isotype                | IgG                                                                                                                                 |
| Storage<br>Instruction | Store at-20°C for up to 1 year from the date of receipt, and avoid repeat freeze-thaw cycles.                                       |
|                        |                                                                                                                                     |