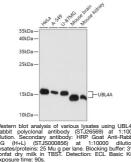

## **PRODUCT PROPERTIES**

| Clonality<br>Clone ID  | Polyclonal                                                                                                                          |
|------------------------|-------------------------------------------------------------------------------------------------------------------------------------|
| Concentration          | Lot specific                                                                                                                        |
| Conjugation            | Unconjugated                                                                                                                        |
| Purification           | Affinity purification                                                                                                               |
| Dilution               | WB:1:200-1:1000                                                                                                                     |
| Range                  | IP:0.5 Mu g-4 Mu g antibody for 200 Mu g-400 Mu g extracts of whole cells                                                           |
|                        | ELISA:Recommended starting concentration is 1 Mu g/mL. Please optimize the concentration based on your specific assay requirements. |
| Formulation            | PBS with 0.01% Thimerosal, 50% Glycerol, pH 7.3.                                                                                    |
| Isotype                | IgG                                                                                                                                 |
| Storage<br>Instruction | Store at-20°C for up to 1 year from the date of receipt, and avoid repeat freeze-thaw cycles.                                       |
|                        |                                                                                                                                     |