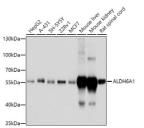

## Anti-ALDH6A1 antibody (326-535) (STJ26234)

## **TARGET INFORMATION**

Gene ID 4329 Gene Symbol ALDH6A1 Uniprot ID MMSA\_HUMAN

Immunogen Immunogen 326-535

Specificity Recombinant fusion protein containing a sequence corresponding to amino acids 326-535 of human ALDH6A1 (NP\_005580.1).