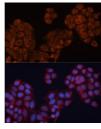

## Anti-ALDH6A1 antibody (326-535) (STJ26234)

## **TARGET INFORMATION**

Gene ID 4329 Gene Symbol ALDH6A1 Uniprot ID MMSA\_HUMAN

Immunogen Immunogen 326-535

Specificity Recombinant fusion protein containing a sequence corresponding to amino acids 326-535 of human ALDH6A1 (NP\_005580.1).