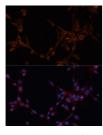

## Anti-ALDH6A1 antibody (326-535) (STJ26234)

## **TARGET INFORMATION**

Gene ID 4329 Gene Symbol ALDH6A1 Uniprot ID MMSA\_HUMAN

Immunogen Immunogen 326-535

Specificity Recombinant fusion protein containing a sequence corresponding to amino acids 326-535 of human ALDH6A1 (NP\_005580.1).