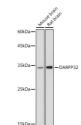

## Anti-PPP1R1B antibody (1-116) (STJ26213)

## **TARGET INFORMATION**

Gene ID 84152 Gene Symbol PPP1R1B Uniprot ID PPR1B\_HUMAN

Immunogen Immunogen 1-116

Specificity Recombinant fusion protein containing a sequence corresponding to amino acids 1-116 of human DARPP32 (NP\_115568.2).