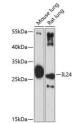

## **GENERAL INFORMATION**

Product Type Primary antibodies

**Short Description** 

Applications WB/IHC-P/ELISA Host/Source Rabbit Reactivity Mouse/Rat

## **PRODUCT PROPERTIES**

Clonality Polyclonal Clone ID

Concentration Lot specific Conjugation Unconjugated Purification Affinity purification Dilution Range WB:1:500-1:2000

IHC-P:1:50-1:200

ELISA:Recommended starting concentration is 1 Mu g/mL. Please optimize the concentration based on your specific assay

## TARGET INFORMATION

Gene ID 11009 Gene Symbol IL24 Uniprot ID IL24\_HUMAN

Immunogen

Immunogen Region

Specificity Recombinant fusion protein containing a sequence corresponding to amino acids 52-140 of human IL24 (NP\_001172085.1). Immunogen GQEFHFGPCQVKGVVPQKLW EAFWAVKDTMQAQDNITSAR LLQQEVLQNVSDAESCYLVH TLLEFYLKTVFKNYHNRTVE