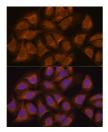

Immunofluorescence analysis of L929 cells using USP5 antibody (STJ26063) at dilution of 1:100. Blue: DAPI for nuclear staining.

Immunofluorescence analysis of U2OS cells using USP5 antibody (STJ26063) at dilution of 1:100. Blue: DAPI for nuclear staining.