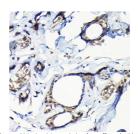

Immunohistochemistry analysis of paraffin-embeddee human breast cancer using USPS Rabbit polyclona antibody (STJ26063) at dilution of 1:100 (40x lens) Perform high pressure antigen retrieval with 10 mM citrate buffer pH 6. 0 before commencing with immunohistochemistry staining protocol.