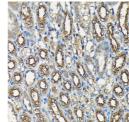

Immunohistochemistry analysis of paraffin-embedded mouse kidney using USP5 Rabbit polyclonal antibody (STJ26063) at dilution of 1:100 (40x lens). Perform high pressure antigen retrieval with 10 mM citrate buffer ph. 0. before commencing with immunohistochemistry