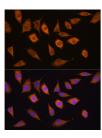

Immunofluorescence analysis of L929 cells using USP5 antibody (STJ26063) at dilution of 1:100. Blue: DAPI for nuclear staining.

Immunofluorescence analysis of U2OS cells using USP5 antibody (STJ26063) at dilution of 1:100. Blue: DAPI for nuclear staining.