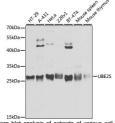

## Anti-UBE2S antibody (1-222) (STJ26022)

## **TARGET INFORMATION**

Gene ID 27338

Gene Symbol UBE2S

Uniprot ID UBE2S\_HUMAN Immunogen

Immunogen

Specificity

Recombinant fusion protein containing a sequence corresponding to amino acids 1-222 of human UBE2S (NP\_055316.2). MNSNVENLPPHIIRLVYKEV TTLTADPPDGIKVFPNEEDL TDLQVTIEGPEGTPYAGGLF RMKLLLGKDFPASPPKGYFL Immunogen TKIFHPNVGANGEICVNVLK RDWTAELGIRHVLLTIKCLL IHPNPESALNEEAGRLLLEN YEEYAARARLLTEIHGGAGG Sequence