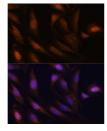

## Anti-UBE2S antibody (1-222) (STJ26022)

## **GENERAL INFORMATION**

Product Type Primary antibodies

Short Description

Applications WB/IF/ICC/ELISA

Host/Source Rabbit

Reactivity Human/Mouse/Rat