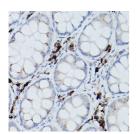

## **GENERAL INFORMATION**

Product Type Primary antibodies

**Short Description** 

Applications WB/IHC-P/ELISA Host/Source Rabbit Reactivity Human/Mouse

## TARGET INFORMATION

Gene Symbol UBE2L6 Uniprot ID UB2L6\_HUMAN

Immunogen

Immunogen Region 100-153

Specificity A synthetic peptide corresponding to a sequence within amino acids 100-153 of human UBE2L6 (NP\_004214.1).