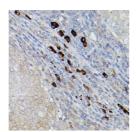

## **GENERAL INFORMATION**

Product Type Primary antibodies

**Short Description** 

Applications WB/IHC-P/ELISA Host/Source Rabbit Reactivity Human/Mouse

## TARGET INFORMATION

Gene Symbol UBE2L6 Uniprot ID UB2L6\_HUMAN

Immunogen

Immunogen Region 100-153

Specificity A synthetic peptide corresponding to a sequence within amino acids 100-153 of human UBE2L6 (NP\_004214.1).