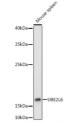

## **GENERAL INFORMATION**

Product Type Primary antibodies

**Short Description** 

Applications WB/IHC-P/ELISA Host/Source Rabbit Reactivity Human/Mouse

## **PRODUCT PROPERTIES**

Clonality Polyclonal Clone ID

Concentration Lot specific Conjugation Unconjugated Purification Affinity purification Dilution Range WB:1:500-1:1000

IHC-P:1:50-1:200

ELISA:Recommended starting concentration is 1 Mu g/mL. Please optimize the concentration based on your specific assay

## TARGET INFORMATION

Gene Symbol UBE2L6 Uniprot ID UB2L6\_HUMAN

Immunogen

Immunogen Region 100-153

Specificity A synthetic peptide corresponding to a sequence within amino acids 100-153 of human UBE2L6 (NP\_004214.1).