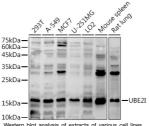

## Anti-UBE2I antibody (1-158) (STJ26017)

## **GENERAL INFORMATION**

Product Type Primary antibodies

Short Description

Applications WB/IHC-P/IF/ICC/ELISA

Host/Source Rabbit

Reactivity Human/Mouse/Rat

## **PRODUCT PROPERTIES**

Clonality Polyclonal

Clone ID

Concentration Lot specific Conjugation Unconjugated Purification Affinity purification **Dilution** WB:1:500-1:1000 Range IHC-P:1:50-1:200

ELISA:Recommended starting concentration is 1 Mu g/mL. Please optimize the concentration based on your specific assay