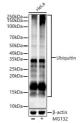

## Anti-UBB antibody (1-229) (STJ26009)

## **TARGET INFORMATION**

Gene ID 7314

Gene Symbol UBB

Uniprot ID UBB\_HUMAN

Immunogen Immunogen

Region

Specificity Recombinant fusion protein containing a sequence corresponding to amino acids 1-228 of human Ubiquitin (NP\_061828.1).