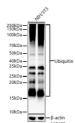

## Anti-UBB antibody (1-229) (STJ26009)

## **TARGET INFORMATION**

Gene ID 7314

Gene Symbol UBB

Uniprot ID UBB\_HUMAN

Immunogen Immunogen

Region

Specificity Recombinant fusion protein containing a sequence corresponding to amino acids 1-228 of human Ubiquitin (NP\_061828.1).