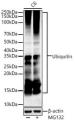

## Anti-UBB antibody (1-229) (STJ26009)

## **TARGET INFORMATION**

Gene ID 7314

Gene Symbol UBB

Uniprot ID UBB\_HUMAN

Immunogen Immunogen

Region

Specificity Recombinant fusion protein containing a sequence corresponding to amino acids 1-228 of human Ubiquitin (NP\_061828.1).