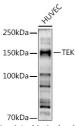

## Anti-TEK antibody (500-750) (STJ25807)

## **TARGET INFORMATION**

Gene ID 7010

Gene Symbol TEK

Uniprot ID TIE2\_HUMAN

Immunogen Immunogen 500-750

Region

**Specificity** Recombinant fusion protein containing a sequence corresponding to amino acids 500-750 of human TEK (NP\_000450.2). Immunogen Sequence