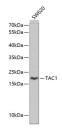

conjugated Purification Affinity purification Dilution Range WB:1:500-1:2000

ELISA:Recommended starting concentration is 1 Mu g/mL. Please optimize the concentration based on your specific assay

requirements.

Formulation PBS with 0.02% Sodium Azide, 50% Glycerol, pH 7.3.

Isotype IgG

Storage Store at-20°C for up to 1 year from the date of receipt, and avoid repeat freeze-thaw cycles.

Instruction

## **TARGET INFORMATION**

Gene ID 6863

Gene Symbol TAC1

Uniprot ID TKN1\_HUMAN

Immunogen Immunogen

Region

Specificity Recombinant fusion protein containing a sequence corresponding to amino acids 1-129 of human TAC1 (NP\_003173.1). MKILVALAVFFLVSTQLFAE EIGANDDLNYWSDWYDSDQI KEELPEPFEHLLQRIARRPK PQQFFGLMGKRDADSSIEKQ

Immunogen Sequence VALLKALYGHGQISHKRHKT DSFVGLMGKRALNSVAYERS AMQNYERRR