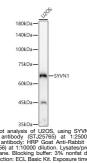

Type Primary antibodies
Short Description
Applications WB/ELISA
Host/Source Rabbit
Reactivity Human/Mouse

## **PRODUCT PROPERTIES**

 

 Clonality Clona ID
 Polyclonal

 Concentration
 Lot specific

 Concentration
 Unconjugated

 Purification
 Affinity purification

 Purification
 WB:1:3000-1:12000

 ELISA:Recommended starting concentration is 1 Mu g/mL. Please optimize the concentration based on your specific assay requirements.

 Formulation
 PS with 0.09% Sodium Azide, 50% Glycerol, pH 7.3.

 Isotype
 IgG

 Storage Instruction
 Store at-20°C for up to 1 year from the date of receipt, and avoid repeat freeze-thaw cycles.

## **TARGET INFORMATION**

Gene ID 84447 Gene Symbol SYVN1 Uniprot ID SYVN1\_HUMAN Immunogen Immunogen Specificity Asynthetic peptid Immunogen Sequence RPPAPESVGTEE



 Specificity
 A synthetic peptide corresponding to a sequence within amino acids 500-600 of human SYVN1 (NP\_757385.1).

 Immunogen
 LEARLQSLRNIHTLLDAAML QINQYLTVLASLGPPRPATS VNSTEETATTVVAAASSTSI PSSEATTPTPGASPPAPEME

 Sequence
 RPPAPESVGTEEMPEDGEPD A

This product is suitable for in-vitro studies under the RESEARCH USE ONLY [RUO] licence. This product must not be used as for diagnostic or other medical purposes. St John's Laboratory Ltd, Knowledge Dock Business Centre, University Way, London, E16 2RD | Tel: 0208 223 3081