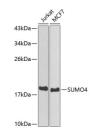

## **GENERAL INFORMATION**

Product Type Primary antibodies

**Short Description** 

Applications WB/IHC-P/ELISA Host/Source Rabbit Reactivity Human/Mouse

## **PRODUCT PROPERTIES**

Clonality Polyclonal Clone ID

Concentration Lot specific Conjugation Unconjugated Purification Affinity purification Dilution Range WB:1:1000-1:2000

IHC-P:1:100-1:300

ELISA:Recommended starting concentration is 1 Mu g/mL. Please optimize the concentration based on your specific assay