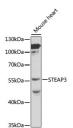

## Anti-STEAP3 antibody (1-180) (STJ25729)

## **GENERAL INFORMATION**

Product Type Primary antibodies

Short Description

Applications WB/ELISA Host/Source Rabbit Reactivity Human/Mouse

## **PRODUCT PROPERTIES**

Clonality Polyclonal

Clone ID

Concentration Lot specific Conjugation Unconjugated Purification Affinity purification **Dilution** WB:1:500-1:2000

Range ELISA:Recommended starting concentration is 1 Mu g/mL. Please optimize the concentration based on your specific assay