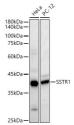

## Anti-SSTR1 antibody (1-56) (STJ25704)

## **TARGET INFORMATION**

Gene ID 6751

Gene Symbol SSTR1

Uniprot ID SSR1\_HUMAN

Immunogen

Immunogen Region 1-56

**Specificity** Recombinant fusion protein containing a sequence corresponding to amino acids 1-56 of human SSTR1 (NP\_001040.1).