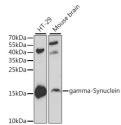

## Anti-SNCG antibody (1-127) (STJ25640)

## **TARGET INFORMATION**

Gene ID 6623

Gene Symbol SNCG Uniprot ID SYUG\_HUMAN

Immunogen Immunogen

Region

Specificity Recombinant fusion protein containing a sequence corresponding to amino acids 1-127 of human gamma-Synuclein (NP\_003078.2).