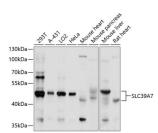

## Anti-SLC39A7 antibody (235-380) (STJ25586)

## **TARGET INFORMATION**

Gene ID 7922

Gene Symbol SLC39A7

Uniprot ID S39A7\_HUMAN

Immunogen Immunogen 235-380

Region

Specificity Recombinant fusion protein containing a sequence corresponding to amino acids 235-380 of human SLC39A7 (NP\_008910.2). 
 Immunogen
 KFVRHVKGGHGHSHGHGHAH SHTRGSHGHGRQERSTKEKQ SSEEEEKETRGVQKRRGGST VPKDGPVRPQNAEEEKRGLD