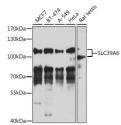

## Anti-SLC39A6 antibody (170-320) (STJ25585)

## **TARGET INFORMATION**

Gene ID 25800

Gene Symbol SLC39A6

Uniprot ID S39A6\_HUMAN

Immunogen Immunogen

Region

Specificity Recombinant fusion protein containing a sequence corresponding to amino acids 170-320 of human SLC39A6 (NP\_001092876.1).