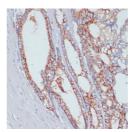

## Anti-SLC39A4 antibody (23-327) (STJ25583)

## **GENERAL INFORMATION**

Product Type Primary antibodies

Short

Description

Applications WB/IHC-P/ELISA

Host/Source Rabbit

Reactivity Human/Mouse/Rat

## **PRODUCT PROPERTIES**

Clonality Polyclonal

Clone ID

Concentration Lot specific

Conjugation Unconjugated Purification Affinity purification **Dilution** WB:1:1000-1:5000 Range IHC-P:1:50-1:100

ELISA:Recommended starting concentration is 1 Mu g/mL. Please optimize the concentration based on your specific assay