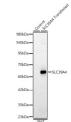

## Anti-SLC39A4 antibody (23-327) (STJ25583)

## **GENERAL INFORMATION**

Product Type Primary antibodies

Short

Description

Applications WB/IHC-P/ELISA

Host/Source Rabbit

Reactivity Human/Mouse/Rat

## **PRODUCT PROPERTIES**

Clonality Polyclonal

Clone ID

Concentration Lot specific

Conjugation Unconjugated Purification Affinity purification **Dilution** WB:1:1000-1:5000 Range IHC-P:1:50-1:100

ELISA:Recommended starting concentration is 1 Mu g/mL. Please optimize the concentration based on your specific assay