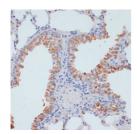

## Anti-SLC39A4 antibody (23-327) (STJ25583)

## **GENERAL INFORMATION**

Product Type Primary antibodies

Short

Description

Applications WB/IHC-P/ELISA

Host/Source Rabbit

Reactivity Human/Mouse/Rat

## **PRODUCT PROPERTIES**

Clonality Polyclonal

Clone ID

Concentration Lot specific

Conjugation Unconjugated Purification Affinity purification **Dilution** WB:1:1000-1:5000 Range IHC-P:1:50-1:100

ELISA:Recommended starting concentration is 1 Mu g/mL. Please optimize the concentration based on your specific assay