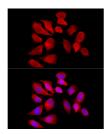

## Anti-SLC22A5 antibody (430-557) (STJ25566)

## **GENERAL INFORMATION**

Product Type Primary antibodies

**Short Description** 

Applications WB/IF/ICC/ELISA Host/Source Rabbit

Reactivity Human/Mouse/Rat