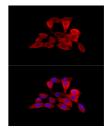

## Anti-SLC22A5 antibody (430-557) (STJ25566)

## **GENERAL INFORMATION**

Product Type Primary antibodies

**Short Description** 

Applications WB/IF/ICC/ELISA Host/Source Rabbit

Reactivity Human/Mouse/Rat