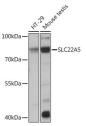

## Anti-SLC22A5 antibody (430-557) (STJ25566)

## **TARGET INFORMATION**

Gene ID 6584

Gene Symbol SLC22A5 Uniprot ID S22A5\_HUMAN

Immunogen

Immunogen Region 430-557

Specificity Recombinant fusion protein containing a sequence corresponding to amino acids 430-529 of human SLC22A5 (NP\_003051.1).