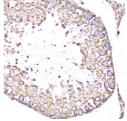

## Anti-SELL antibody (56-69) (STJ25469)

## **GENERAL INFORMATION**

Product Type Primary antibodies

**Short Description** 

Applications WB/IHC-P/ELISA Host/Source Rabbit

Reactivity Human/Mouse/Rat

## **PRODUCT PROPERTIES**

Clonality Polyclonal

Clone ID Concentration Lot specific Conjugation Unconjugated Purification Affinity purification Dilution Range WB:1:500-1:1000

IHC-P:1:50-1:200

ELISA:Recommended starting concentration is 1 Mu g/mL. Please optimize the concentration based on your specific assay