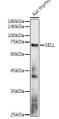

## Anti-SELL antibody (56-69) (STJ25469)

## **GENERAL INFORMATION**

Product Type Primary antibodies

**Short Description** 

Applications WB/IHC-P/ELISA Host/Source Rabbit

Reactivity Human/Mouse/Rat

## **PRODUCT PROPERTIES**

Clonality Polyclonal

Clone ID Concentration Lot specific Conjugation Unconjugated Purification Affinity purification Dilution Range WB:1:500-1:1000

IHC-P:1:50-1:200

ELISA:Recommended starting concentration is 1 Mu g/mL. Please optimize the concentration based on your specific assay