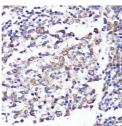

## Anti-SELL antibody (56-69) (STJ25469)

## **GENERAL INFORMATION**

Product Type Primary antibodies

**Short Description** 

Applications WB/IHC-P/ELISA Host/Source Rabbit

Reactivity Human/Mouse/Rat

## **PRODUCT PROPERTIES**

Clonality Polyclonal

Clone ID Concentration Lot specific Conjugation Unconjugated Purification Affinity purification Dilution Range WB:1:500-1:1000

IHC-P:1:50-1:200

ELISA:Recommended starting concentration is 1 Mu g/mL. Please optimize the concentration based on your specific assay