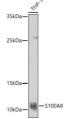

## **GENERAL INFORMATION**

Product Type Primary antibodies

**Short Description** 

Applications WB/IHC-P/IF/ICC/ELISA

Host/Source Rabbit

Reactivity Human/Mouse/Rat

## **PRODUCT PROPERTIES**

Clonality Polyclonal

Clone ID

Concentration Lot specific Conjugation Unconjugated

Purification Affinity purification Dilution Range WB:1:500-1:1000 IHC-P:1:50-1:200

IF/ICC:1:50-1:100 ELISA:Recommended starting concentration is 1 Mu g/mL. Please optimize the concentration based on your specific assay

## **TARGET INFORMATION**

Gene ID 6279

Gene Symbol \$100A8

Uniprot ID S10A8\_HUMAN

Immunogen

Immunogen Region

**Specificity** Recombinant fusion protein containing a sequence corresponding to amino acids 1-93 of human S100A8 (NP\_002955.2).