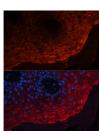

## **GENERAL INFORMATION**

Product Type Primary antibodies

**Short Description** 

Applications WB/IHC-P/IF/ICC/ELISA

Host/Source Rabbit

Reactivity Human/Mouse/Rat

## **TARGET INFORMATION**

Gene ID 6279

Gene Symbol \$100A8

Uniprot ID S10A8\_HUMAN

Immunogen

Immunogen Region

**Specificity** Recombinant fusion protein containing a sequence corresponding to amino acids 1-93 of human S100A8 (NP\_002955.2).