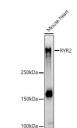

## Anti-RYR2 antibody (4932-4948) (STJ25428)

## **PRODUCT PROPERTIES**

Clonality Polyclonal

Clone ID

Concentration Lot specific

Conjugation Unconjugated Purification Affinity purification Dilution Range WB:1:500-1:1000

IHC-P:1:100-1:500 IF/ICC:1:50-1:200

## **TARGET INFORMATION**

Gene ID 6262 Gene Symbol RYR2

Uniprot ID RYR2\_HUMAN

Immunogen Immunogen 4932-4948

**Specificity** A synthetic peptide corresponding to a sequence within amino acids 4868-4967 of human RYR2 (NP\_001026.2).