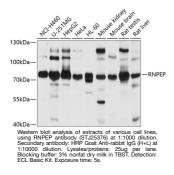

|
| Storage<br>Instruction | Store at-20°C for up to 1 year from the date of receipt, and avoid repeat freeze-thaw cycles.                                       |

## **TARGET INFORMATION**

Gene ID 6051 Gene Symbol RNPEP Uniprot ID AMPB\_HUMAN Immunogen 371-650 Region Specificity Recombinant fut Immunogen EAATGRALLRQI Sequence LADDFL DFVL FY

 Specificity
 Recombinant fusion protein containing a sequence corresponding to amino acids 371-650 of human RNPEP (NP\_064601.3).

 Immunogen
 EAATGRALLRQHMDITGEEN PLNKLRVKIEPGVDPDDTYN ETPYEKGFCFVSYLAHLVGD QDQFDSFLKAYVHEFKFRSI

 Sequence
 LADDFLDFYLEYFPELKKKR VDIIPGFEFDRWLNTPGWPP YLPDLSPGDSLMKPAEELAQ LWAAEELDMKAIEAVAISPW

 KTYQLVYFLDKILQKSPLPP GNVKKLGDTYPSISNARNAE LRLRWGQIVLKNDHQEDFWK VKEFLHNQGKQKYTLPLYH



This product is suitable for in-vitro studies under the RESEARCH USE ONLY [RUO] licence. This product must not be used as for diagnostic or other medical purposes. St John's Laboratory Ltd, Knowledge Dock Business Centre, University Way, London, E16 2RD | Tel: 0208 223 3081