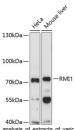

## Anti-RMI1 antibody (1-350) (STJ25361)

## **TARGET INFORMATION**

Gene ID 80010

Gene Symbol RMI1

Uniprot ID RMI1\_HUMAN

Immunogen

Immunogen Region

Specificity Recombinant fusion protein containing a sequence corresponding to amino acids 1-350 of human RMI1 (NP\_079221.2). 
 Immunogen
 MNVTSIALRAETWLLAAWHV KVPPMWLEACINWIQEENNN VNLSQAQMNKQVFEQWLLTD LRDLEHPLLPDGILEIPKGE