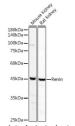

## Anti-REN antibody (250-406) (STJ25336)

## **TARGET INFORMATION**

Gene ID 5972

Gene Symbol REN

Uniprot ID RENI\_HUMAN Immunogen

Immunogen 250-406

Specificity Recombinant fusion protein containing a sequence corresponding to amino acids 250-406 of human Renin (NP\_000528.1).