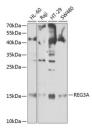

## Anti-REG3A antibody (27-175) (STJ25327)

## **TARGET INFORMATION**

Gene ID 5068

Gene Symbol REG3A

Uniprot ID REG3A\_HUMAN

Immunogen Immunogen 27-175

Region

Specificity Recombinant fusion protein containing a sequence corresponding to amino acids 27-175 of human REG3A (NP\_002571.1). 
 Immunogen
 EEPCRELPSARIRCPKGSKA YGSHCYALFLSPKSWTDADL ACQKRPSGNLVSVLSGAEGS FVSSLVKSIGNSYSYVWIGL