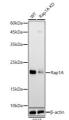

## Anti-RAP1A antibody (39-138) (STJ25296)

## **PRODUCT PROPERTIES**

Clonality Polyclonal

Clone ID Concentration Lot specific Conjugation Unconjugated Purification Affinity purification

Dilution Range WB:1:500-1:1000 IHC-P:1:50-1:100

ELISA:Recommended starting concentration is 1 Mu g/mL. Please optimize the concentration based on your specific assay