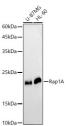

## Anti-RAP1A antibody (39-138) (STJ25296)

## **PRODUCT PROPERTIES**

Clonality Polyclonal

Clone ID Concentration Lot specific Conjugation Unconjugated Purification Affinity purification

Dilution Range WB:1:500-1:1000 IHC-P:1:50-1:100

ELISA:Recommended starting concentration is 1 Mu g/mL. Please optimize the concentration based on your specific assay