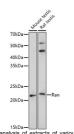

## Anti-RAN antibody (1-216) (STJ25292)

## **GENERAL INFORMATION**

Product Type Primary antibodies

Short Description

Applications WB/IF/ICC/ELISA Host/Source Rabbit Reactivity Mouse/Rat

## **PRODUCT PROPERTIES**

Clonality Polyclonal

Clone ID

Concentration Lot specific Conjugation Unconjugated Purification Affinity purification **Dilution** WB:1:500-1:1000 Range IF/ICC:1:50-1:200

ELISA:Recommended starting concentration is 1 Mu g/mL. Please optimize the concentration based on your specific assay