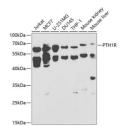

## **GENERAL INFORMATION**

Product Type Primary antibodies

Short Description

Applications WB/IHC-P/ELISA

Host/Source Rabbit

Reactivity Human/Mouse/Rat

## **PRODUCT PROPERTIES**

Clonality Polyclonal

Clone ID

Concentration Lot specific Conjugation Unconjugated Purification Affinity purification **Dilution** WB:1:500-1:2000 Range IHC-P:1:50-1:200

ELISA:Recommended starting concentration is 1 Mu g/mL. Please optimize the concentration based on your specific assay