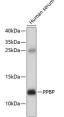

## Anti-PPBP antibody (31-128) (STJ25071)

## **GENERAL INFORMATION**

Product Type Primary antibodies

**Short Description** 

Applications WB/ELISA Host/Source Rabbit Reactivity Human

## **PRODUCT PROPERTIES**

Clonality Polyclonal Clone ID

Concentration Lot specific Conjugation Unconjugated Purification Affinity purification Dilution Range WB:1:500-1:1000

ELISA:Recommended starting concentration is 1 Mu g/mL. Please optimize the concentration based on your specific assay