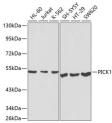

fic Conjugation Unconjugated Purification Affinity purification Dilution Range WB:1:500-1:2000

ELISA:Recommended starting concentration is 1 Mu g/mL. Please optimize the concentration based on your specific assay

requirements.

Formulation PBS with 0.02% Sodium Azide, 50% Glycerol, pH 7.3.

Isotype IgG

Storage Store at-20°C for up to 1 year from the date of receipt, and avoid repeat freeze-thaw cycles.

Instruction

## **TARGET INFORMATION**

Gene ID 9463

Gene Symbol PICK1

Uniprot ID PICK1\_HUMAN

**Immunogen** 

Immunogen 300-400

Region

**Specificity** A synthetic peptide corresponding to a sequence within amino acids 300-400 of human PICK1 (NP\_036539.1).

Immunogen CRQEARARFSQMRKDVLEKM ELLDQKHVQDIVFQLQRLVS TMSKYYNDCYAVLRDADVFP IEVDLAHTTLAYGLNQEEFT

Sequence DGEEEEEEDTAAGEPSRDTR