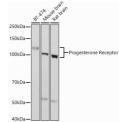

## **GENERAL INFORMATION**

Product Type Primary antibodies

Short Description

Applications WB/IHC-P/ELISA

Host/Source Rabbit

Reactivity Human/Mouse/Rat

## **PRODUCT PROPERTIES**

Clonality Polyclonal

Clone ID

Concentration Lot specific Conjugation Unconjugated Purification Affinity purification **Dilution** WB:1:500-1:1000

Range IHC-P:1:50-1:200 ELISA:Recommended starting concentration is 1 Mu g/mL. Please optimize the concentration based on your specific assay