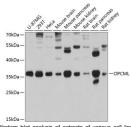

## Anti-OPCML antibody (246-345) (STJ24867)

## **TARGET INFORMATION**

Gene ID 4978 Gene Symbol OPCML Uniprot ID OPCM\_HUMAN Immunogen Immunogen 246-345 Region

Specificity Recombinant fusion protein containing a sequence corresponding to amino acids 246-345 of human OPCML (NP\_002536.1). Immunogen ASAVPMAEFQWFKEETRLAT GLDGMRIENKGRMSTLTFFN VSEKDYGNYTCVATNKLGNT NASITLYGPGAVIDGVNSAS