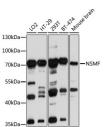

## Anti-NSMF antibody (226-505) (STJ24737)

## **TARGET INFORMATION**

Gene ID 26012

Gene Symbol NSMF

Uniprot ID NSMF\_HUMAN

Immunogen Immunogen 226-505

Region

Specificity Recombinant fusion protein containing a sequence corresponding to amino acids 226-505 of human NSMF (NP\_001124443.1).