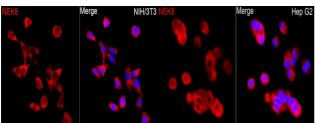

## **GENERAL INFORMATION**

Product Type Primary antibodies

Short Description

Applications WB/IF/ICC/ELISA

Host/Source Rabbit

Reactivity Human/Mouse/Rat

## **PRODUCT PROPERTIES**

Clonality Polyclonal

Clone ID

Concentration Lot specific Conjugation Unconjugated Purification Affinity purification **Dilution Range** WB:1:100-1:500

IF/ICC:1:100-1:500

ELISA:Recommended starting concentration is 1 Mu g/mL. Please optimize the concentration based on your specific assay