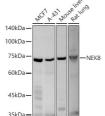

## **GENERAL INFORMATION**

Product Type Primary antibodies

Short Description

Applications WB/IF/ICC/ELISA

Host/Source Rabbit

Reactivity Human/Mouse/Rat

## **PRODUCT PROPERTIES**

Clonality Polyclonal

Clone ID

Concentration Lot specific Conjugation Unconjugated Purification Affinity purification **Dilution Range** WB:1:100-1:500

IF/ICC:1:100-1:500

ELISA:Recommended starting concentration is 1 Mu g/mL. Please optimize the concentration based on your specific assay