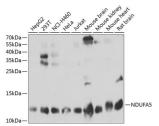

## Anti-NDUFA5 antibody (1-116) (STJ24717)

## **TARGET INFORMATION**

Gene ID 4698

Gene Symbol NDUFA5

Uniprot ID NDUA5\_HUMAN

Immunogen Immunogen 1-116

Region

Specificity Recombinant fusion protein containing a sequence corresponding to amino acids 1-116 of human NDUFA5 (NP\_004991.1).