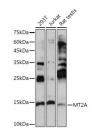

## **GENERAL INFORMATION**

Product Type Primary antibodies

**Short Description** 

Applications WB/IHC-P/ELISA Host/Source Rabbit

Reactivity Human/Mouse/Rat

## **PRODUCT PROPERTIES**

Clonality Polyclonal Clone ID

Concentration Lot specific Conjugation Unconjugated Purification Affinity purification Dilution Range WB:1:500-1:2000

IHC-P:1:50-1:200

ELISA:Recommended starting concentration is 1 Mu g/mL. Please optimize the concentration based on your specific assay