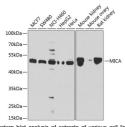

ze the concentration based on your specific assay

requirements.

Formulation PBS with 0.02% Sodium Azide, 50% Glycerol, pH 7.3.

Isotype IgG

**Storage** Store at-20°C for up to 1 year from the date of receipt, and avoid repeat freeze-thaw cycles.

Instruction

## **TARGET INFORMATION**

Gene ID 100507436

Gene Symbol MICA

Uniprot ID MICA\_HUMAN

Immunogen Immunogen 24-307

Region

Specificity Recombinant fusion protein containing a sequence corresponding to amino acids 24-307 of human MICA (NP\_000238.1). Immunogen Sequence EPHSLRYNLTVLSWDGSVQS GFLTEVHLDGQPFLRCDRQK CRAKPQGQWAEDVLGNKTWD RETRDLTGNGKDLRMTLAHI KDQKEGLHSLQEIRVCEIHE DNSTRSSQHFYYDGELFLSQ NLETKEWTMPQSSRAQTLAM NVRNFLKEDAMKTKTHYHAM  ${\sf HADCLQELRRYLKSGVVLRR\ TVPPMVNVTRSEASEGNITV\ TCRASGFYPWNITLSWRQDG\ VSLSHDTQQWGDVLPDGNG\ }$