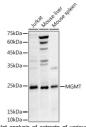

## Anti-MGMT antibody (1-238) (STJ24549)

## **GENERAL INFORMATION**

Product Type Primary antibodies

Short

Description

Applications WB/ELISA Host/Source Rabbit Reactivity Human/Mouse

## **PRODUCT PROPERTIES**

Clonality Polyclonal

Clone ID

Concentration Lot specific

Conjugation Unconjugated Purification Affinity purification **Dilution** WB:1:500-1:1000

Range ELISA:Recommended starting concentration is 1 Mu g/mL. Please optimize the concentration based on your specific assay