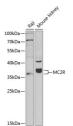

## Anti-MC2R antibody (1-100) (STJ24517)

## **TARGET INFORMATION**

Gene ID 4158

Gene Symbol MC2R

Uniprot ID ACTHR\_HUMAN

Immunogen

Immunogen Region 1-100

**Specificity** Recombinant fusion protein containing a sequence corresponding to amino acids 1-100 of human MC2R (NP\_000520.1)