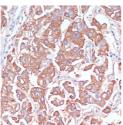

## Anti-LRP1 antibody (4401-4500) (STJ24422)

## **GENERAL INFORMATION**

Product Type Primary antibodies

**Short Description** 

Applications WB/IHC-P/ELISA Host/Source Rabbit

Reactivity Human/Mouse/Rat

## **PRODUCT PROPERTIES**

Clonality Polyclonal

Clone ID Concentration Lot specific Conjugation Unconjugated Purification Affinity purification Dilution Range WB:1:500-1:1000

IHC-P:1:50-1:100

ELISA:Recommended starting concentration is 1 Mu g/mL. Please optimize the concentration based on your specific assay