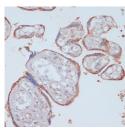

## Anti-LRP1 antibody (4401-4500) (STJ24422)

## **GENERAL INFORMATION**

Product Type Primary antibodies

**Short Description** 

Applications WB/IHC-P/ELISA Host/Source Rabbit

Reactivity Human/Mouse/Rat

## **PRODUCT PROPERTIES**

Clonality Polyclonal

Clone ID Concentration Lot specific Conjugation Unconjugated Purification Affinity purification Dilution Range WB:1:500-1:1000

IHC-P:1:50-1:100

ELISA:Recommended starting concentration is 1 Mu g/mL. Please optimize the concentration based on your specific assay