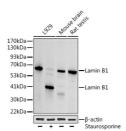

## Anti-LMNB1 antibody (397-588) (STJ24413)

## **GENERAL INFORMATION**

Product Type Primary antibodies

Short Description

Applications WB/IHC-P/IF/ICC/IP/ELISA/ChIP

Host/Source Rabbit

Reactivity Human/Mouse/Rat

## **PRODUCT PROPERTIES**

Clonality Polyclonal

Clone ID

Concentration Lot specific Conjugation Unconjugated Purification Affinity purification **Dilution** WB:1:500-1:1000 Range IHC-P:1:50-1:200

IP:0.5 Mu g-4 Mu g antibody for 200 Mu g-400 Mu g extracts of whole cells