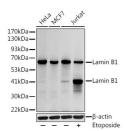

## Anti-LMNB1 antibody (397-588) (STJ24413)

## **GENERAL INFORMATION**

Product Type Primary antibodies

Short Description

Applications WB/IHC-P/IF/ICC/IP/ELISA/ChIP

Host/Source Rabbit

Reactivity Human/Mouse/Rat

## **PRODUCT PROPERTIES**

Clonality Polyclonal

Clone ID

Concentration Lot specific Conjugation Unconjugated Purification Affinity purification **Dilution** WB:1:500-1:1000 Range IHC-P:1:50-1:200

IP:0.5 Mu g-4 Mu g antibody for 200 Mu g-400 Mu g extracts of whole cells