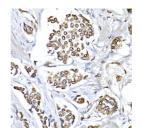

## Anti-LMNB1 antibody (397-588) (STJ24413)

## **GENERAL INFORMATION**

Product Type Primary antibodies

Short Description

Applications WB/IHC-P/IF/ICC/IP/ELISA/ChIP

Host/Source Rabbit

Reactivity Human/Mouse/Rat

## **PRODUCT PROPERTIES**

Clonality Polyclonal

Clone ID

Concentration Lot specific Conjugation Unconjugated Purification Affinity purification **Dilution** WB:1:500-1:1000 Range IHC-P:1:50-1:200

IP:0.5 Mu g-4 Mu g antibody for 200 Mu g-400 Mu g extracts of whole cells