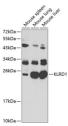

## Anti-KLRD1 antibody (32-179) (STJ24338)

## **GENERAL INFORMATION**

Product Type Primary antibodies

Short Description

Applications WB/ELISA Host/Source Rabbit Reactivity Human/Mouse