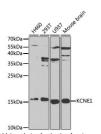

## Anti-KCNE1 antibody (1-100) (STJ24291)

STJ24291

## **GENERAL INFORMATION**

Product Type Primary antibodies

**Short Description** 

Applications WB/ELISA
Host/Source Rabbit
Reactivity Human/Mouse

## **PRODUCT PROPERTIES**

Clonality Polyclonal Clone ID

Concentration Lot specific
Conjugation Unconjugated
Purification Affinity purification
Dilution Range WB:1:500-1:2000

ELISA:Recommended starting concentration is 1 Mu g/mL. Please optimize the concentration based on your specific assay