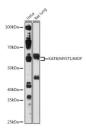

## Anti-KAT8 antibody (1-200) (STJ24282)

## **TARGET INFORMATION**

Gene ID 84148

Gene Symbol KAT8

Uniprot ID KAT8\_HUMAN

Immunogen Immunogen 1-200

Region

Specificity Recombinant fusion protein containing a sequence corresponding to amino acids 1-200 of human KAT8/MYST1/MOF (NP\_892003.2).