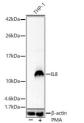

## Anti-CXCL8 antibody (28-99) (STJ24194)

## **TARGET INFORMATION**

Gene ID 3576

Gene Symbol CXCL8

Uniprot ID IL8\_HUMAN Immunogen

Immunogen Region 28-99

Immunogen

Specificity Recombinant fusion protein containing a sequence corresponding to amino acids 28-99 of human IL8 (NP\_000575.1).