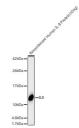

## Anti-CXCL8 antibody (28-99) (STJ24194)

## **TARGET INFORMATION**

Gene ID 3576

Gene Symbol CXCL8

Uniprot ID IL8\_HUMAN Immunogen

Immunogen Region 28-99

Immunogen

Specificity Recombinant fusion protein containing a sequence corresponding to amino acids 28-99 of human IL8 (NP\_000575.1).