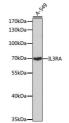

## Anti-IL3RA antibody (1-100) (STJ24185)

## **GENERAL INFORMATION**

Product Type Primary antibodies

**Short Description** 

Applications WB/IHC-P/ELISA Host/Source Rabbit Reactivity Human/Mouse/Rat

## **TARGET INFORMATION**

Gene ID 3563

Gene Symbol IL3RA

Uniprot ID IL3RA\_HUMAN

Immunogen

Immunogen 1-100

Region
Specificity A synthetic peptide corresponding to a sequence within amino acids 1-100 of human IL3RA (NP\_002174.1).